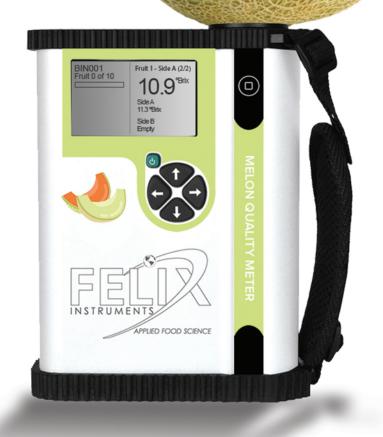

## MELON QUALITY METER

- Accurately and rapidly measure Brix.
- Ascertain harvest and incoming fruit quality instantly.
- Easy, out-of-the-box operation.

The F-751 Melon Quality Meter accurately and non-destructively measures Brix, the melon's key quality and ripeness metric. Using near-infrared (NIR) technology, the F-751 takes measurements in seconds, enabling melon growers, distributors, and retailers to rapidly gather data without destroying thousands product. Trusted by universities, research institutes and commercial producers worldwide, Felix Instruments now brings the power of NIR technology to the melon industry.

Measurement Range: 5-15° Brix

Varieties: Honeydew, Cantaloupe (and similar)