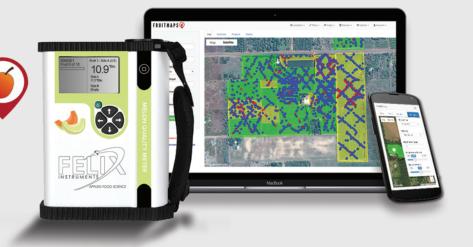

#### WITH FRUITMAPS®

Paired with the free application, Fruitmaps®, the F-751 Melon Quality Meter is a game-changer for the melon industry. Using a wi-fi connection, gathered data can be seamlessly uploaded to the cloud giving melon growers the power to visualize their entire crop's maturity and forecast harvest timing more accurately than ever before. In addition, the device gives QA professionals the ability to assess melon quality while in storage, and retail outlets the capacity to accurately inspect incoming product. Visit our website to learn more at www.felixinstruments.com.