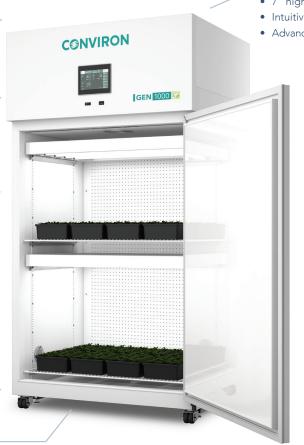

# CAPACITY

- 781L (27.6 ft<sup>3</sup>) volume
- 0.58-2.1 m<sup>2</sup> (6.31-22.6 ft<sup>2</sup>) shelf space

# LIGHTING

- Broad-spectrum, energy-efficient LEDs
- Open loop dimming
- 700 µmol: Tall plant (single tier)
- 550 µmol: Short plant (two & three tiers)
- 275 µmol: Incubation (up to four tiers)

### UNIFORMITY

- Engineered airflow and perforated plenums for uniformity
- Horizontal airflow ideal for plantlets to tall plants

| Plantlets to Tall Plants | Energy Efficient | Advanced Controls | LED Lighting |
|--------------------------|------------------|-------------------|--------------|
|                          | ECO              |                   |              |