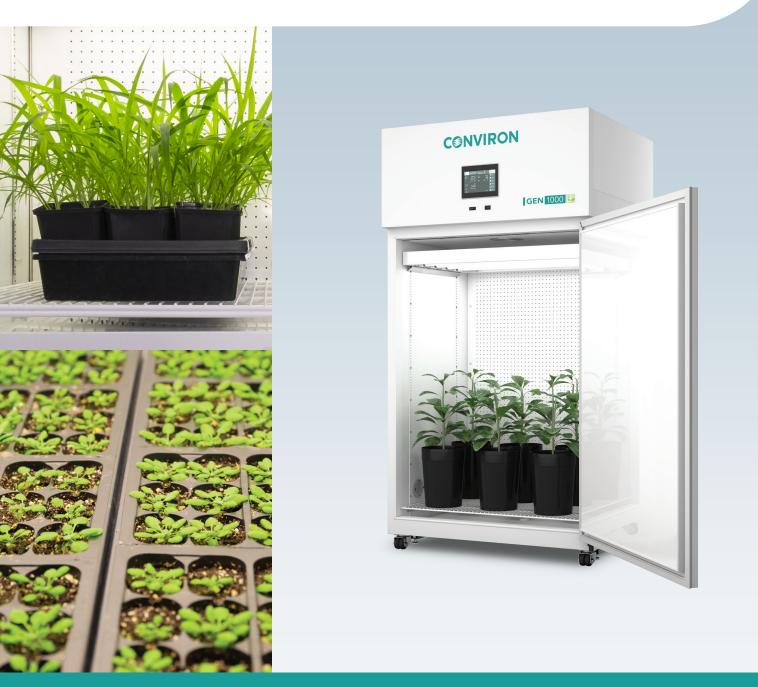

# Advanced performance. Energy efficient design.

Zealquest Asia

# **Do all that you want and more** - while achieving up to **50%** reduced energy consumption.

# CAPACITY

- 781L (27.6 ft<sup>3</sup>) volume
- 0.58-2.1 m<sup>2</sup> (6.31-22.6 ft<sup>2</sup>) shelf space

# TEMPERATURE

- +4°C to 35°C lights off
- +10°C to 35°C lights on
- Control of ±0.5°C

# LIGHTING

- Broad-spectrum, energy-efficient LEDs
- Open loop dimming
- 700 µmol: Tall plant (single tier)
- 550 µmol: Short plant (two & three tiers)
- 275 µmol: Incubation (up to four tiers)

# **CONTROL & MONITORING**

- 7" high resolution, full color touchscreen
- Intuitive graphic interface
- Advanced programming, control and reporting